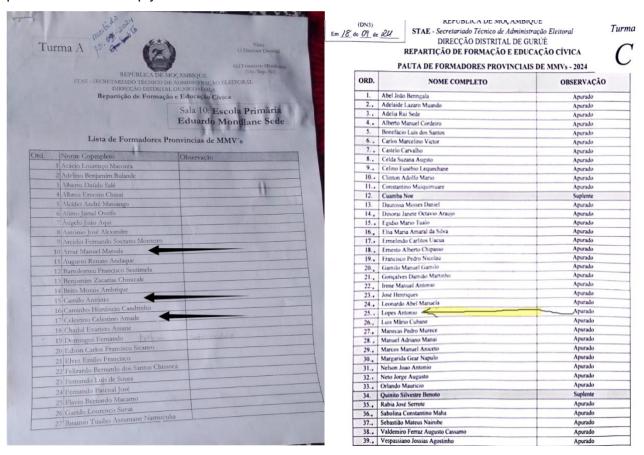

Artur Manuel Marroda and Camilo António, who unusually are members of the defence and security forces, assigned to the State Security Services and the Rapid Intervention Unit (riot police), were numbers 36 and 107 on the cancelled Quelimane list and are numbers 10 and 15 on the new

Nicoladala list (previous page, left). Some security personal were put on the list without participating in any public competition.

Lopes António Costa who was 115 on the list cancelled by STAE Central is now 25 on the Guruè list (previous page, right).